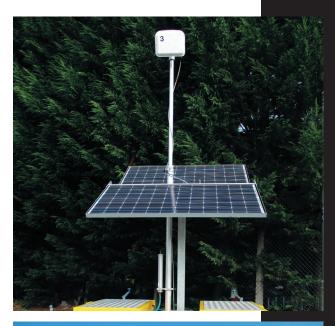

## Portable, easy to operate and extremely reliable.

Hire solar powered HD Data Collection Radar from MVIS to support speed detection, data collection and traffic management applications.

Accurate and reliable, the HD SmartSensor Radar uses the latest technology to collect consistently accurate traffic data and can be deployed to provide queue detection, journey time and vehicle analytics.

#### Key Features

- Portable and easy to operate
- Dual radar functionality
- Adaptable to all weather and lighting conditions
- Operates in the 245MHz bandwidth
- High definition data collection
- Hire with our Solar Intelligent Platform (IP)