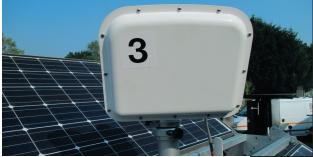

## Portable, easy to operate and extremely reliable.

Hire solar powered HD Data Collection Radar from MVIS to support speed detection, data collection and traffic management applications.

Accurate and reliable, the HD SmartSensor Radar uses the latest technology to collect consistently accurate traffic data and can be deployed to provide queue detection, journey time and vehicle analytics.

#### Key Features

- Portable and easy to operate
- Dual radar functionality
- Adaptable to all weather and lighting conditions
- Operates in the 245MHz bandwidth
- High definition data collection
- Hire with our Solar Intelligent Platform (IP)

#### Technical Specifications

Weight: 1.9kg Dimensions: 335mm x 269mm x 84mm Power supply: 9-28VDC Power consumption: 8.1W Operating frequency: 24.0-24.25 GHz (K-band) Operating temperature: -40°C to 74°C